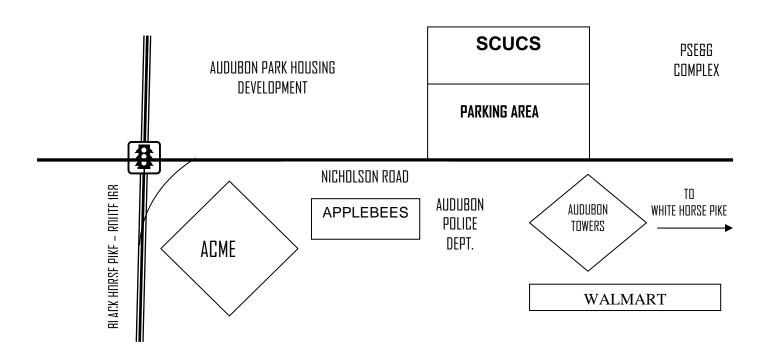

# OUR OFFICE IS LOCATED AT THE TRIP PICK UP LOCATION: 537 NICHOLSON ROAD, AUDUBON, NJ 08106 DIRECTIONS

#### From Route 295:

Proceed west on Route 168 (Black Horse Pike) to Nicholson Road. Turn right and proceed to the SCUCS parking lot on the left, opposite the Audubon Towers Senior Housing Complex.

#### From Berlin:

Proceed west on Route 30 (White Horse Pike) to Nicholson Road. Turn left and continue to the SCUCS parking lot on the right side, immediately after the PSE&G complex, and opposite the Audubon Towers Senior Housing Building.

### From Cherry Hill:

Proceed south on Route 130. After crossing Collings Road (light), take left exit onto Route 168 (Black Horse Pike). Proceed to Nicholson Road (third light) and exit to left. The SCUCS parking lot is on the left across from Audubon Towers Senior Housing Building.

## **From Deptford:**

Proceed north on Evesham Road. Turn left at the Black Horse Pike (Route 168) and continue to Nicholson Road. Turn right and continue to the SCUCS parking lot on left, opposite the Audubon Towers Senior Housing Complex.